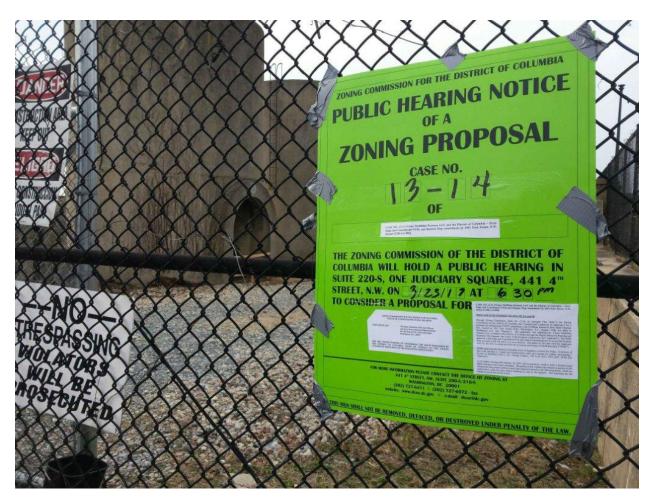

| (Revised | 1/1 | /111 |
|----------|-----|------|
|          |     |      |

Case No. 13 -/

|                                                                                                                   | * * *                                                |                                    | ORE THE ZON<br>THE DISTRI             |                                                    |                               | *             | * *                                  |           |  |
|-------------------------------------------------------------------------------------------------------------------|------------------------------------------------------|------------------------------------|---------------------------------------|----------------------------------------------------|-------------------------------|---------------|--------------------------------------|-----------|--|
| FORM 110 – AFFIDAVIT OF POSTING                                                                                   |                                                      |                                    |                                       |                                                    |                               |               |                                      |           |  |
|                                                                                                                   | Before                                               | completing this f<br>Print or type | orm, please re<br>all informatio      |                                                    |                               |               | e.                                   |           |  |
| Hollan                                                                                                            | (Name of person                                      | on posting the property            | reda H                                | O Da/, bei                                         | ng first duly s               | worn, do hei  | eby depose and                       | say that: |  |
| On C                                                                                                              | 2 - 7 -                                              | - / 7 at                           |                                       | 10 ,' H                                            | /5                            | I caused      | (number of n                         | otices)   |  |
| Zoning Sign(s) fo                                                                                                 | urnished by the                                      | Secretary to the                   | Zoning Commi                          | ssion to be po                                     | sted on priva                 | te property k | nown as:                             |           |  |
|                                                                                                                   | 250                                                  | ) / <i>F</i>                       | address<br>115+                       | s of premises)                                     | reet                          |               | VW)                                  |           |  |
|                                                                                                                   |                                                      |                                    | of the public or                      | n the following                                    | street front                  | ages:         |                                      |           |  |
| I caused to be taken, photograph(s), attached hereto, of the Zoning Sign(s) in place which fairly depict each     |                                                      |                                    |                                       |                                                    |                               |               |                                      |           |  |
| Zoning Sign as seen by the public. The photographs are numbered and correspond to the following street frontages: |                                                      |                                    |                                       |                                                    |                               |               |                                      |           |  |
| Photograph No                                                                                                     | <b>.</b>                                             |                                    |                                       | Street Fro                                         | ntage                         |               |                                      |           |  |
| 1+2<br>3+H<br>5                                                                                                   | FIR                                                  | nanni<br>st S<br>rth<br>1ichig     | ng<br>Lapi<br>an E                    | St.<br>- Nu<br>tol s                               | NU<br>Direc<br>E N            | 2 / /<br>W    | vw                                   |           |  |
| person(s) usi                                                                                                     | that the above ing a fictitious nablation of D.C. La | me or address a                    | nd/or knowing<br>a fine of not i      | gly making any<br>more than \$1,0<br>Code § 22 240 | false statem<br>200 or 180 da | ent on this a | pplication/petition<br>nent or both. | ion is in |  |
| Subscribed and s                                                                                                  | worn to before m                                     |                                    | ate)   day of                         | (month)<br>February                                | (year)<br>, 2017 ·            |               | (seal)                               | ······    |  |
|                                                                                                                   | ETM                                                  | (Signature)  Notary Public El      | , D.C.<br>LIZABETH T. MC              | MAHON                                              | Q.O. 1                        | •             | Standard BAU 10:                     | 10000     |  |
| My commission                                                                                                     | expires on:                                          | My Co                              | PUBLIC DISTRICA<br>mmission Expires M | erch 14, 2020                                      |                               | 4             | 11.04.0.18                           | 117       |  |

1. ZC 13-14 Posted 2-7-17

2. ZC 13-14 Posted 2-7-17 Channing Street NW

3. ZC 13-14 Posted 2-7-17 First Street NW

4. ZC 13-14 Posted 2-7-17 First Street NW

5. ZC 13-14

Posted on 2-7-17

North Capitol Street NW