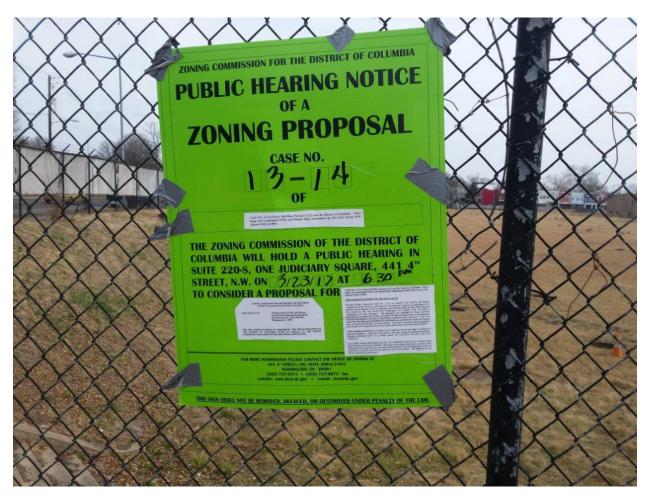

| (Revised | 1/1 | /111 |
|----------|-----|------|
|          |     |      |

Case No. 13 -/

|                                                                                                                   | * * *                                                |                                    | ORE THE ZON<br>THE DISTRI             |                                                    |                               | *             | * *                                  |           |  |
|-------------------------------------------------------------------------------------------------------------------|------------------------------------------------------|------------------------------------|---------------------------------------|----------------------------------------------------|-------------------------------|---------------|--------------------------------------|-----------|--|
| FORM 110 – AFFIDAVIT OF POSTING                                                                                   |                                                      |                                    |                                       |                                                    |                               |               |                                      |           |  |
|                                                                                                                   | Before                                               | completing this f<br>Print or type | orm, please re<br>all informatio      |                                                    |                               |               | e.                                   |           |  |
| Hollan                                                                                                            | (Name of person                                      | on posting the property            | reda H                                | O Da/, bei                                         | ng first duly s               | worn, do hei  | eby depose and                       | say that: |  |
| On C                                                                                                              | 2 - 7 -                                              | - / 7 at                           |                                       | 10 ,' H                                            | /5                            | I caused      | (number of n                         | otices)   |  |
| Zoning Sign(s) fo                                                                                                 | urnished by the                                      | Secretary to the                   | Zoning Commi                          | ssion to be po                                     | sted on priva                 | te property k | nown as:                             |           |  |
|                                                                                                                   | 250                                                  | ) / <i>F</i>                       | address<br>115+                       | s of premises)                                     | reet                          |               | VW)                                  |           |  |
|                                                                                                                   |                                                      |                                    | of the public or                      | n the following                                    | street front                  | ages:         |                                      |           |  |
| I caused to be taken, photograph(s), attached hereto, of the Zoning Sign(s) in place which fairly depict each     |                                                      |                                    |                                       |                                                    |                               |               |                                      |           |  |
| Zoning Sign as seen by the public. The photographs are numbered and correspond to the following street frontages: |                                                      |                                    |                                       |                                                    |                               |               |                                      |           |  |
| Photograph No                                                                                                     | <b>.</b>                                             |                                    |                                       | Street Fro                                         | ntage                         |               |                                      |           |  |
| 1+2<br>3+H<br>5                                                                                                   | FIR                                                  | nanni<br>st S<br>rth<br>1ichig     | ng<br>Lapi<br>an E                    | St.<br>- Nu<br>tol s                               | NU<br>Direc<br>E N            | 2 / /<br>W    | vw                                   |           |  |
| person(s) usi                                                                                                     | that the above ing a fictitious nablation of D.C. La | me or address a                    | nd/or knowing<br>a fine of not i      | gly making any<br>more than \$1,0<br>Code § 22 240 | false statem<br>200 or 180 da | ent on this a | pplication/petition<br>nent or both. | ion is in |  |
| Subscribed and s                                                                                                  | worn to before m                                     |                                    | ate)   day of                         | (month)<br>February                                | (year)<br>, 2017 ·            |               | (seal)                               | ······    |  |
|                                                                                                                   | ETM                                                  | (Signature)  Notary Public El      | , D.C.<br>LIZABETH T. MC              | MAHON                                              | Q.O. 1                        | •             | Standard BAU 10:                     | 10000     |  |
| My commission                                                                                                     | expires on:                                          | My Co                              | PUBLIC DISTRICA<br>mmission Expires M | erch 14, 2020                                      |                               | 4             | 11.04.0.18                           | 117       |  |

1. ZC 13-14 Posted 2-7-17

2. ZC 13-14 Posted 2-7-17 Channing Street NW

3. ZC 13-14 Posted 2-7-17 First Street NW

4. ZC 13-14 Posted 2-7-17 First Street NW

5. ZC 13-14

Posted on 2-7-17

North Capitol Street NW